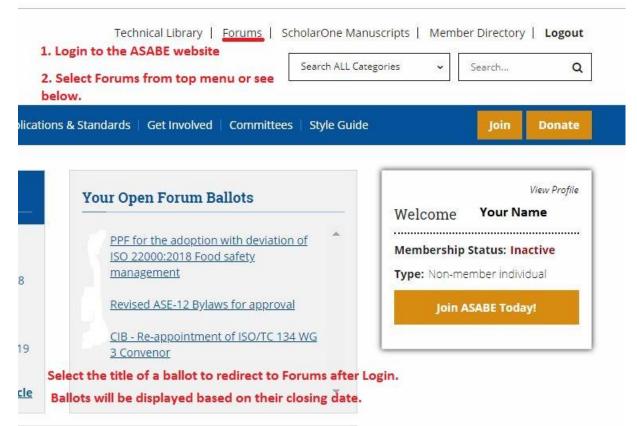

#### https://asabe.org Login will be required.

# You can access Forums from the top menu on all pages of the website:

If you have open ballots showing, you can select one of them to be redirected to that ballot as well.

To access your ballot from the list menu. You can now also click on the "ballot" button to go directly to your open committee ballot.