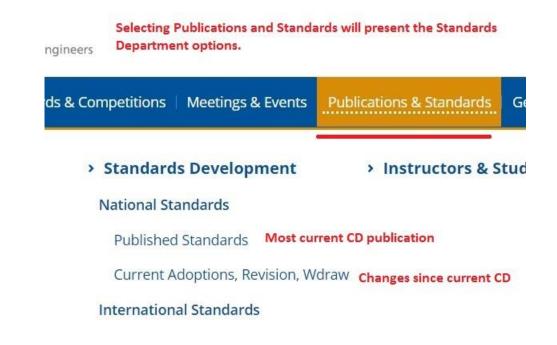

# To access the Standards pages on the website:

The box to the right will be a link to Forums found on all of the Standards related pages on the website for easy access.