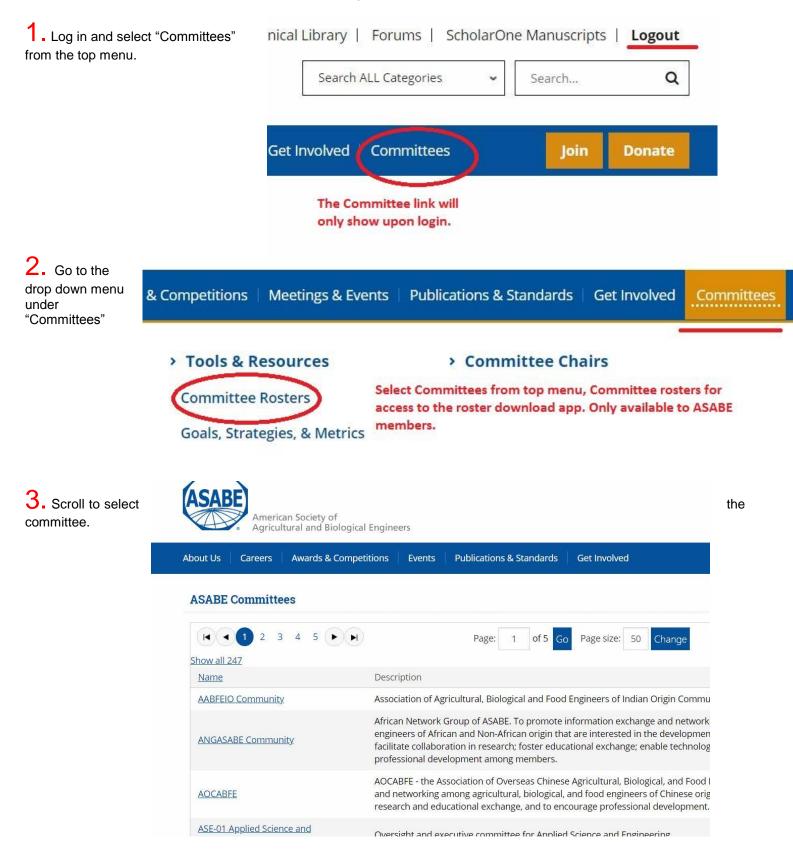

## How to access your committee roster...

All ASABE members can access committee rosters for up to date information.

**4.** Once your committee displays, select Export. This will provided you options for download.

## Roster

| Full Name                           | Position  | <u>Term</u><br>Expiration |                  | Select export to download the roster. |                        | Export - |  |
|-------------------------------------|-----------|---------------------------|------------------|---------------------------------------|------------------------|----------|--|
|                                     |           |                           | Title            | Organization                          | Email                  | Word     |  |
| <u>Dr Rafael</u><br>Andres Ferreyra |           |                           |                  | Ag Connections LLC                    | andres.ferreyra@.      | Excel    |  |
| <u>Marty D.</u><br><u>Matlock</u>   | Chair     | 8/25/2018                 | Professor        | Univ of Arkansas                      | mmatlock@i             | CSV      |  |
| <u>Cale N. Boriack</u>              | Secretary | 8/25/2018                 | Project Engineer | CNH Industrial                        | <u>cale.boriack@</u> . | XML      |  |